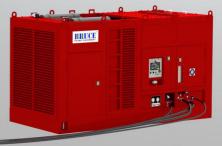

## BRUCE PQ-600V Power Pack

Diesel engine: Hyundai (Doosan) engine <sup>\*1</sup> Max. power: 673HP / 505kW Engine speed: 1800rpm Max. Pump flow: 650LPM Operating pressure: 320bar Dimension: L3500mmxW1800mmxH2200mm Weight with operating: 6600kg \*1. Volvo engine is as optional.